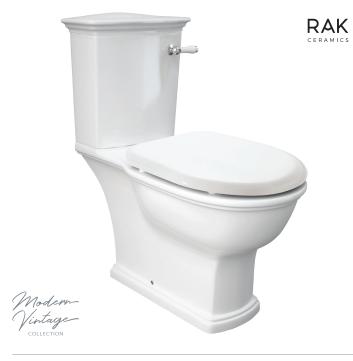

## RAK Washington FRONT LEVER CLOSE-COUPLED TOILET SUITE

## **Features**

- Traditional vintage style
- Boxed rim pan
- Alpine white finish
- Quick release, soft close UF seat
- · High quality, Geberit flushing mechanism
- Left or right bottom inlet
- Available as P-Trap or S-Trap
- Stainless steel hinges
- Includes concealed floor fixing screws
- Made in UAE
- WELS 4 Star rated, 4.5L/3L (3.4L average flush)