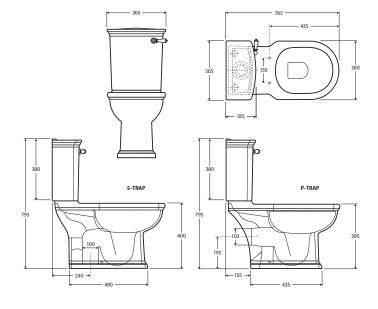

## **Features**

- Traditional vintage style
- Boxed rim pan
- Alpine white finish
- Quick release, soft close UF seat
- · High quality, Geberit flushing mechanism
- Left or right bottom inlet
- Available as P-Trap or S-Trap
- Stainless steel hinges
- Includes concealed floor fixing screws
- Made in UAE
- WELS 4 Star rated, 4.5L/3L (3.4L average flush)

## Cleaning & Care

We aim to ensure that specifications are correct at the time of publication. All measurements are shown in millimetres. For ceramic products, please allow +/- 10 mm tolerance for manufacturing variance. Always use measurements of actual product received for final specification as the technical drawing may contain differences. Due to printing limitations, physical colour may vary from the image shown. Fienza reserves the right to make modifications without prior notice.