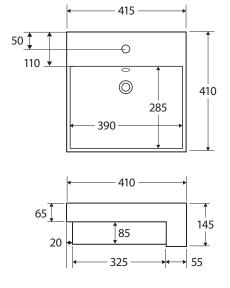

## **Features**

- Vitreous china
- Glazed on the back side
- One tap hole with overflow
- · Requires 32 mm waste with overflow (not included)
- Capacity: 7 litres

Please note: Due to the nature of ceramic as a material, small variations in size and shape do occur. Ensure that the measurements of the purchased basin are checked physically BEFORE cutting any counter-top. Specification drawings are a guide only. Fienza will not be held liable for any errors made by external parties when cutting counter-tops.

We aim to ensure that specifications are correct at the time of publication. All measurements are shown in millimetres. For ceramic products, please allow +/- 10 mm tolerance for manufacturing variance. Always use measurements of actual product received for final specification as the technical drawing may contain differences. Due to printing limitations, physical colour may vary from the image shown. Fienza reserves the right to make modifications without prior notice.