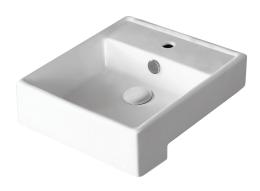

## Helen Junior SEMI-RECESSED BASIN

## **Features**

- Vitreous china
- Glazed on the back side
- One tap hole with overflow
- · Requires 32 mm waste with overflow (not included)
- Capacity: 7 litres

Please note: Due to the nature of ceramic as a material, small variations in size and shape do occur. Ensure that the measurements of the purchased basin are checked physically BEFORE cutting any counter-top. Specification drawings are a guide only. Fienza will not be held liable for any errors made by external parties when cutting counter-tops.