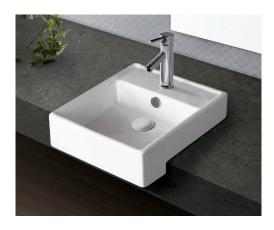

## Helen Junior SEMI-RECESSED BASIN

## **Features**

- Vitreous china
- Glazed on the back side
- One tap hole with overflow
- · Requires 32 mm waste with overflow (not included)
- Capacity: 7 litres

Please note: Due to the nature of ceramic as a material, small variations in size and shape do occur. Ensure that the measurements of the purchased basin are checked physically BEFORE cutting any counter-top. Specification drawings are a guide only. Fienza will not be held liable for any errors made by external parties when cutting counter-tops.