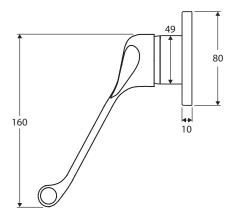

# Stella Care WALL MIXER

#### **Features**

- Long handle for easy reach and operation
- Designed for shower and bath
- Made from solid brass
- 40 mm cartridge

Please note: This product may have a visible Fienza or Watermark logo.





## Available in



211101D

## Cleaning & Care





- Do not use harsh detergents, bleach, cream cleaners or citrus based cleaners. These substances are abrasive and will damage the surface.
- Do not use undue pressure and wipe in one direction only.



We aim to ensure that specifications are correct at the time of publication. All measurements are shown in millimetres. Always use measurements of actual product received for final specification as the technical drawing may contain differences. Due to printing limitations, physical colour may vary from the image shown. Fienza reserves the right to make modifications without prior notice.