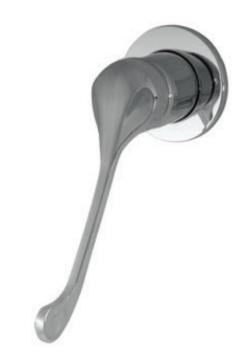

# Stella Care WALL MIXER

#### **Features**

- Long handle for easy reach and operation
- Designed for shower and bath
- Made from solid brass
- 40 mm cartridge

Please note: This product may have a visible Fienza or Watermark logo.