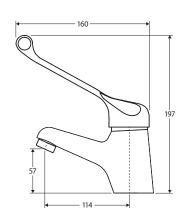

We aim to ensure that specifications are correct at the time of publication. All measurements are shown in millimetres. Always use measurements of actual product received for final specification as the technical drawing may contain differences. Due to printing limitations, physical colour may vary from the image shown. Fienza reserves the right to make modifications without prior notice.