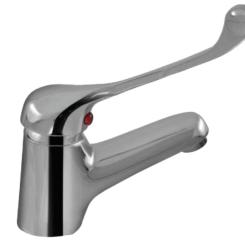

## Stella Care BASIN MIXER

#### Features

- Can be installed for AS1428.1 Accessible compliance
- Long handle for easy reach and operation
- Fixed position
- Made from solid brass
- 40 mm cartridge
- PEX split-resistant flexible hoses
- WELS 5 Star rated, 5L/min

**Please note:** This product may have a visible Fienza or Watermark logo.

Polished Chrome 211103D