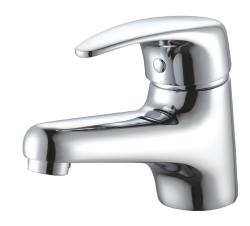

## ECO BASIN MIXER

## **Features**

- Fixed position
- Made from solid brass
- 40 mm cartridge
- PEX split-resistant flexible hoses
- WELS 5 Star rated, 5L/min

**Please note:** This product may have a visible Fienza or Watermark logo.

Available in

Polished Chrome 211103