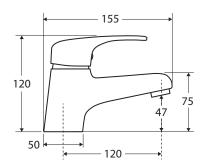

We aim to ensure that specifications are correct at the time of publication. All measurements are shown in millimetres. Always use measurements of actual product received for final specification as the technical drawing may contain differences. Due to printing limitations, physical colour may vary from the image shown. Fienza reserves the right to make modifications without prior notice.