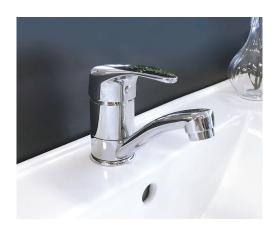

## ECO SWIVEL BASIN MIXER

## **Features**

- Swivel function
- Made from solid brass
- 40 mm cartridge
- PEX split-resistant flexible hoses
- WELS 5 Star rated, 5L/min

**Please note:** This product may have a visible Fienza or Watermark logo.