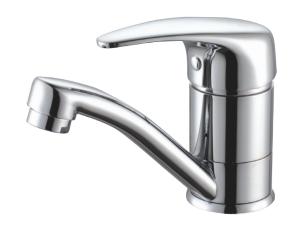

## ECO SWIVEL BASIN MIXER

## **Features**

- Swivel function
- Made from solid brass
- 40 mm cartridge
- PEX split-resistant flexible hoses
- WELS 5 Star rated, 5L/min

**Please note:** This product may have a visible Fienza or Watermark logo.

Available in

Polished Chrome **211104** 