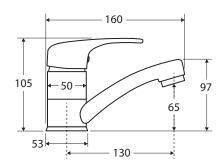

We aim to ensure that specifications are correct at the time of publication. All measurements are shown in millimetres. Always use measurements of actual product received for final specification as the technical drawing may contain differences. Due to printing limitations, physical colour may vary from the image shown. Fienza reserves the right to make modifications without prior notice.