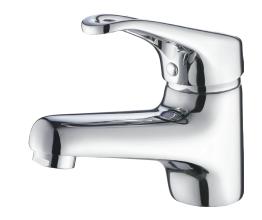

## BASIN MIXER

## **Features**

- Looped handle design
- Fixed position
- Made from solid brass
- 40 mm cartridge
- PEX split-resistant flexible hoses
- WELS 5 Star rated, 5L/min

Please note: This product may have a visible Fienza or Watermark logo.

Available in

Polished Chrome 212103