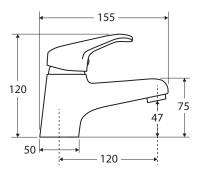

We aim to ensure that specifications are correct at the time of publication. All measurements are shown in millimetres. Always use measurements of actual product received for final specification as the technical drawing may contain differences. Due to printing limitations, physical colour may vary from the image shown. Fienza reserves the right to make modifications without prior notice.