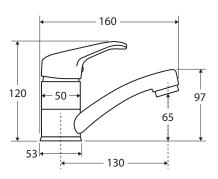

We aim to ensure that specifications are correct at the time of publication. All measurements are shown in millimetres. Always use measurements of actual product received for final specification as the technical drawing may contain differences. Due to printing limitations, physical colour may vary from the image shown. Fienza reserves the right to make modifications without prior notice.