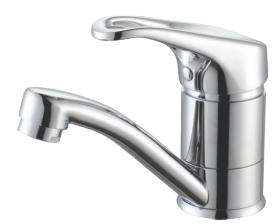

## LOOP swivel basin mixer

#### Features

- Looped handle design
- Swivel function
- Made from solid brass
- 40 mm cartridge
- PEX split-resistant flexible hoses
- WELS 5 Star rated, 5L/min

**Please note:** This product may have a visible Fienza or Watermark logo.

Polished Chrome 212104