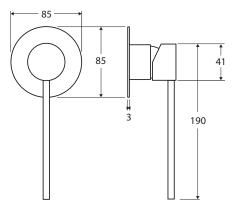

## Isabella Care WALL MIXER

ROUND PLATE

## **Features**

- Sleek, modern design
- Long handle for easy reach and operation
- Designed for shower and bath
- Made from solid brass
- 35 mm cartridge

**Please note:** This product may have a visible Fienza or Watermark logo.

We aim to ensure that specifications are correct at the time of publication. All measurements are shown in millimetres. Always use measurements of actual product received for final specification as the technical drawing may contain differences. Due to printing limitations, physical colour may vary from the image shown. Fienza reserves the right to make modifications without prior notice.