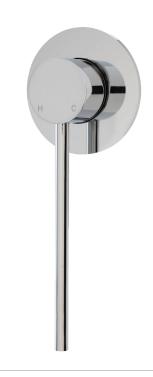

## Isabella Care WALL MIXER

ROUND PLATE

## **Features**

- Sleek, modern design
- Long handle for easy reach and operation
- Designed for shower and bath
- Made from solid brass
- 35 mm cartridge

**Please note:** This product may have a visible Fienza or Watermark logo.