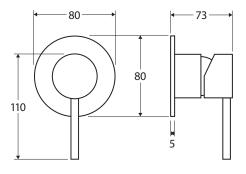

We aim to ensure that specifications are correct at the time of publication. All measurements are shown in millimetres. Always use measurements of actual product received for final specification as the technical drawing may contain differences. Due to printing limitations, physical colour may vary from the image shown. Fienza reserves the right to make modifications without prior notice.