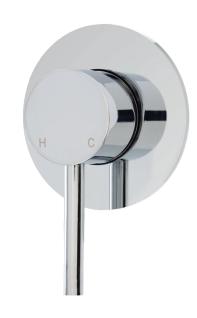

## Isabella WALL MIXER

## **Features**

- Sleek modern design
- Designed for shower and bath
- Made from solid brass
- 40 mm cartridge

Please note: This product may have a visible Fienza or Watermark logo.

## Available in

Polished Chrome 213101