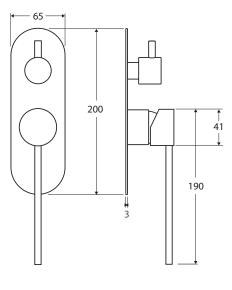

We aim to ensure that specifications are correct at the time of publication. All measurements are shown in millimetres. Always use measurements of actual product received for final specification as the technical drawing may contain differences. Due to printing limitations, physical colour may vary from the image shown. Fienza reserves the right to make modifications without prior notice.