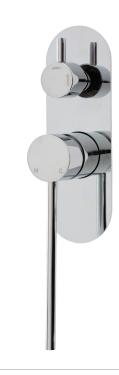

## Isabella Care WALL DIVERTER MIXER

## **Features**

- Sleek, modern design
- Long handle for easy reach and operation
- Designed for shower and bath
- Made from solid brass
- 35 mm cartridge

Please note: This product may have a visible Fienza or Watermark logo.

## Available in

Polished Chrome 213102D