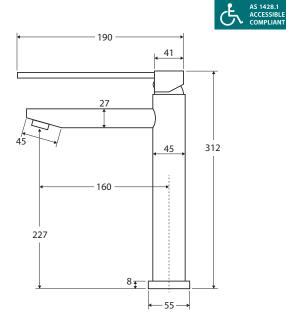

We aim to ensure that specifications are correct at the time of publication. All measurements are shown in millimetres. Always use measurements of actual product received for final specification as the technical drawing may contain differences. Due to printing limitations, physical colour may vary from the image shown. Fienza reserves the right to make modifications without prior notice.