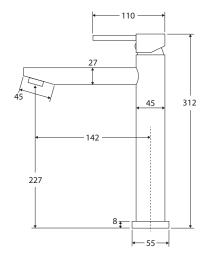

We aim to ensure that specifications are correct at the time of publication. All measurements are shown in millimetres. Always use measurements of actual product received for final specification as the technical drawing may contain differences. Due to printing limitations, physical colour may vary from the image shown. Fienza reserves the right to make modifications without prior notice.