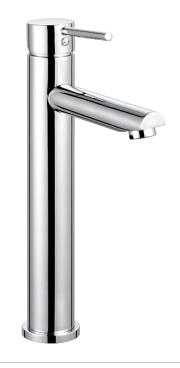

## Isabella TALL BASIN MIXER

## **Features**

- Sleek modern design
- Fixed position
- Made from solid brass
- 35 mm cartridge
- PEX split-resistant flexible hoses
- WELS 5 Star rated, 5L/min

Please note: This product may have a visible Fienza or Watermark logo.

## Available in

Polished Chrome 213107