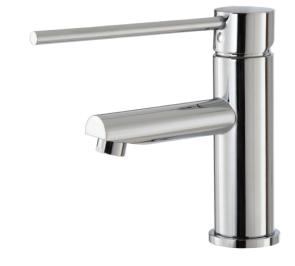

## **Features**

- Can be installed to comply with AS1428.1
- Sleek, modern design
- Long handle for easy reach and operation
- Fixed position
- Made from solid brass
- 35 mm cartridge
- PEX split-resistant flexible hoses
- WELS 5 Star rated, 5L/min

## Available in

Polished Chrome 213109D