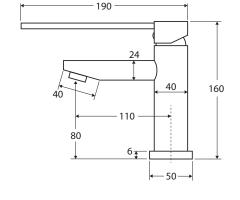

We aim to ensure that specifications are correct at the time of publication. All measurements are shown in millimetres. Always use measurements of actual product received for final specification as the technical drawing may contain differences. Due to printing limitations, physical colour may vary from the image shown. Fienza reserves the right to make modifications without prior notice.