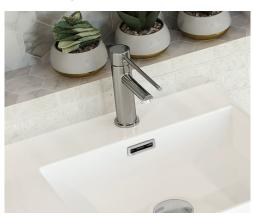

## Isabella Care BASIN MIXER

## **Features**

- Can be installed to comply with AS1428.1
- Sleek, modern design
- Long handle for easy reach and operation
- Fixed position
- Made from solid brass
- 35 mm cartridge
- PEX split-resistant flexible hoses
- WELS 5 Star rated, 5L/min

**Please note:** This product may have a visible Fienza or Watermark logo.







## Available in



Polished Chrome 213109D

## **Cleaning & Care**





- Do not use harsh detergents, bleach, cream cleaners or citrus based cleaners. These substances are abrasive and will damage the surface.
- Do not use undue pressure and wipe in one direction only.





We aim to ensure that specifications are correct at the time of publication. All measurements are shown in millimetres. Always use measurements of actual product received for final specification as the technical drawing may contain differences. Due to printing limitations, physical colour may vary from the image shown. Fienza reserves the right to make modifications without prior notice.