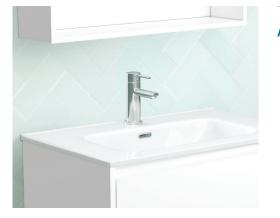

## Isabella Basin Mixer

#### **Features**

- Sleek modern design
- Fixed position
- Made from solid brass
- 35 mm cartridge
- PEX split-resistant flexible hoses
- WELS 5 Star rated, 5L/min

**Please note:** This product may have a visible Fienza or Watermark logo.