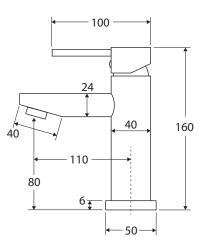

## Isabella Basin Mixer

#### **Features**

- Sleek modern design
- Fixed position
- Made from solid brass
- 35 mm cartridge
- PEX split-resistant flexible hoses
- WELS 5 Star rated, 5L/min

**Please note:** This product may have a visible Fienza or Watermark logo.

We aim to ensure that specifications are correct at the time of publication. All measurements are shown in millimetres. Always use measurements of actual product received for final specification as the technical drawing may contain differences. Due to printing limitations, physical colour may vary from the image shown. Fienza reserves the right to make modifications without prior notice.