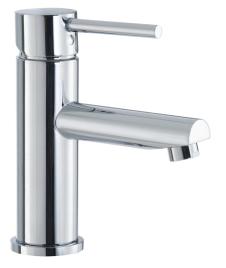

## Isabella Basin Mixer

#### **Features**

- Sleek modern design
- Fixed position
- Made from solid brass
- 35 mm cartridge
- PEX split-resistant flexible hoses
- WELS 5 Star rated, 5L/min

**Please note:** This product may have a visible Fienza or Watermark logo.

Polished Chrome 213109