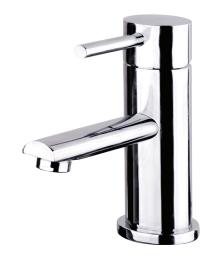

## Ovalie SHORT BASIN MIXER

## **Features**

- Oval shape design
- Fixed position
- Made from solid brass
- 35 mm cartridge
- WELS 5 Star rated, 5L/min

Please note: This product may have a visible Fienza or Watermark logo.

## Available in

Polished Chrome 215103