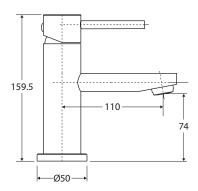

We aim to ensure that specifications are correct at the time of publication. All measurements are shown in millimetres. Always use measurements of actual product received for final specification as the technical drawing may contain differences. Due to printing limitations, physical colour may vary from the image shown. Fienza reserves the right to make modifications without prior notice.