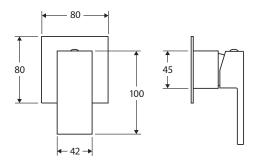

We aim to ensure that specifications are correct at the time of publication. All measurements are shown in millimetres. Always use measurements of actual product received for final specification as the technical drawing may contain differences. Due to printing limitations, physical colour may vary from the image shown. Fienza reserves the right to make modifications without prior notice.