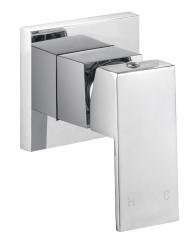

## Jet Wall Mixer Small plate

## **Features**

- Modern square design
- Designed for shower and bath
- Made from solid brass
- Quality European cartridge (35 mm)

**Please note:** This product may have a visible Fienza or Watermark logo.

Available in

Polished Chrome **217101** 