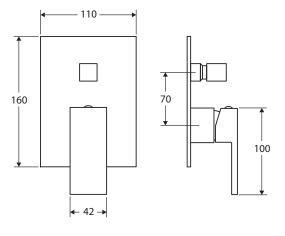

We aim to ensure that specifications are correct at the time of publication. All measurements are shown in millimetres. Always use measurements of actual product received for final specification as the technical drawing may contain differences. Due to printing limitations, physical colour may vary from the image shown. Fienza reserves the right to make modifications without prior notice.