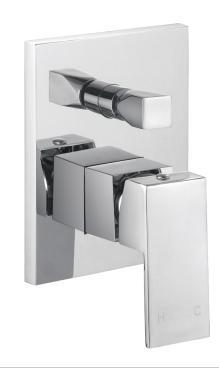

## Jet Wall diverter Mixer

## **Features**

- Modern square design
- Designed for shower and bath
- Made from solid brass
- Quality European cartridge (35 mm)

**Please note:** This product may have a visible Fienza or Watermark logo.

## Available in

Polished Chrome **217102** 