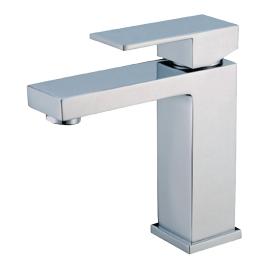

## Jet BASIN MIXER

## **Features**

- Modern square design
- Fixed position
- Made from solid brass
- Quality European cartridge (35 mm)
- PEX split-resistant flexible hoses
- WELS 5 Star rated, 5L/min

**Please note:** This product may have a visible Fienza or Watermark logo.

Available in

Polished Chrome **217103** 