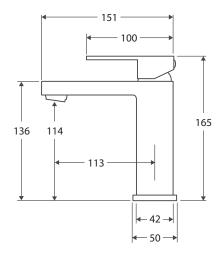

We aim to ensure that specifications are correct at the time of publication. All measurements are shown in millimetres. Always use measurements of actual product received for final specification as the technical drawing may contain differences. Due to printing limitations, physical colour may vary from the image shown. Fienza reserves the right to make modifications without prior notice.