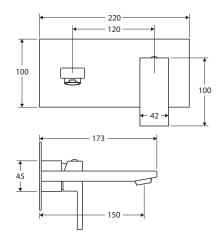

We aim to ensure that specifications are correct at the time of publication. All measurements are shown in millimetres. Always use measurements of actual product received for final specification as the technical drawing may contain differences. Due to printing limitations, physical colour may vary from the image shown. Fienza reserves the right to make modifications without prior notice.