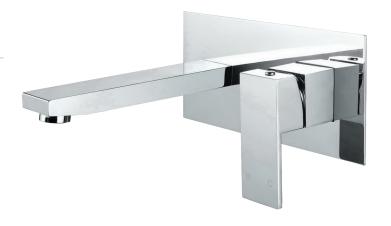

## Jet WALL MIXER WITH SPOUT

## **Features**

- Modern square design
- Designed for basin and bath
- Made from solid brass
- Quality European cartridge (35 mm)
- WELS 5 Star rated, 5L/min

Please note: This product may have a visible Fienza or Watermark logo.