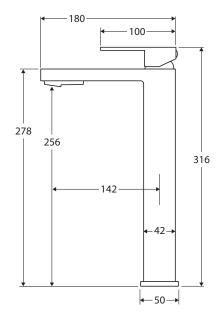

We aim to ensure that specifications are correct at the time of publication. All measurements are shown in millimetres. Always use measurements of actual product received for final specification as the technical drawing may contain differences. Due to printing limitations, physical colour may vary from the image shown. Fienza reserves the right to make modifications without prior notice.