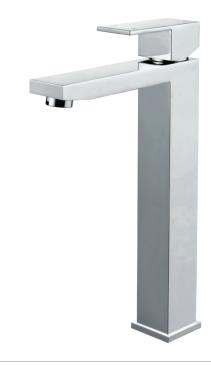

## Jet TALL BASIN MIXER

## **Features**

- Modern square design
- Fixed position
- Designed for kitchen
- Made from solid brass
- Quality European cartridge (35 mm)
- PEX split-resistant flexible hoses
- WELS 5 Star rated, 5L/min

## Available in

Polished Chrome 217107