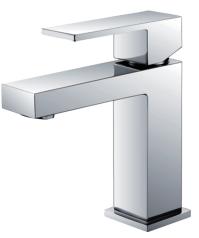

## Jet short basin mixer

#### Features

- Modern square design
- Fixed position
- Made from solid brass
- Quality European cartridge (25 mm)
- PEX split-resistant flexible hoses
- WELS 5 Star rated, 5L/min

**Please note:** This product may have a visible Fienza or Watermark logo.

Polished Chrome 217114