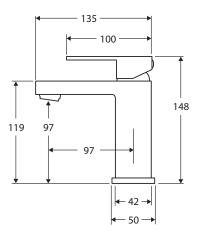

We aim to ensure that specifications are correct at the time of publication. All measurements are shown in millimetres. Always use measurements of actual product received for final specification as the technical drawing may contain differences. Due to printing limitations, physical colour may vary from the image shown. Fienza reserves the right to make modifications without prior notice.