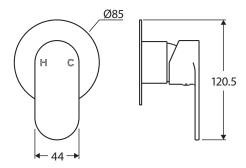

We aim to ensure that specifications are correct at the time of publication. All measurements are shown in millimetres. Always use measurements of actual product received for final specification as the technical drawing may contain differences. Due to printing limitations, physical colour may vary from the image shown. Fienza reserves the right to make modifications without prior notice.