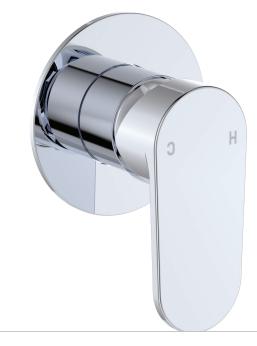

## Empire wall mixer

ROUND PLATE

## **Features**

- Sleek modern design
- Designed for shower and bath
- Made from solid brass
- Quality European cartridge (35 mm)

**Please note:** This product may have a visible Fienza or Watermark logo.

Available in

Polished Chrome **221101-2** 