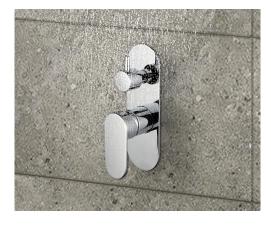

## Empire WALL DIVERTER MIXER

## **Features**

- Sleek modern design
- Designed for shower and bath
- Made from solid brass
- Quality European cartridge (35 mm)

**Please note:** This product may have a visible Fienza or Watermark logo.

Available in

Polished Chrome **221102** 