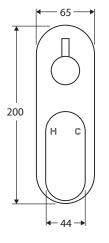

We aim to ensure that specifications are correct at the time of publication. All measurements are shown in millimetres. Always use measurements of actual product received for final specification as the technical drawing may contain differences. Due to printing limitations, physical colour may vary from the image shown. Fienza reserves the right to make modifications without prior notice.