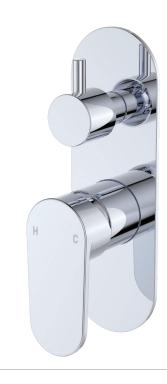

## Empire WALL DIVERTER MIXER

## **Features**

- Sleek modern design
- Designed for shower and bath
- Made from solid brass
- Quality European cartridge (35 mm)

**Please note:** This product may have a visible Fienza or Watermark logo.

Available in

Polished Chrome **221102** 