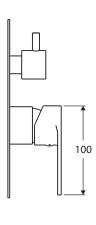

We aim to ensure that specifications are correct at the time of publication. All measurements are shown in millimetres. Always use measurements of actual product received for final specification as the technical drawing may contain differences. Due to printing limitations, physical colour may vary from the image shown. Fienza reserves the right to make modifications without prior notice.