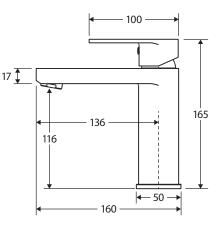

We aim to ensure that specifications are correct at the time of publication. All measurements are shown in millimetres. Always use measurements of actual product received for final specification as the technical drawing may contain differences. Due to printing limitations, physical colour may vary from the image shown. Fienza reserves the right to make modifications without prior notice.