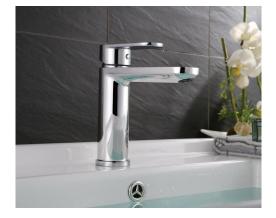

## Empire basin mixer

#### **Features**

- Sleek modern design
- Fixed position
- Made from solid brass
- Quality European cartridge (35 mm)
- PEX split-resistant flexible hoses
- WELS 6 Star rated, 4.5L/min

**Please note:** This product may have a visible Fienza or Watermark logo.