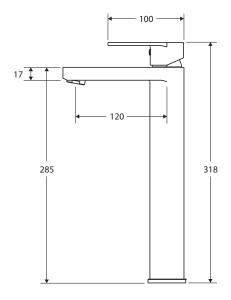

We aim to ensure that specifications are correct at the time of publication. All measurements are shown in millimetres. Always use measurements of actual product received for final specification as the technical drawing may contain differences. Due to printing limitations, physical colour may vary from the image shown. Fienza reserves the right to make modifications without prior notice.