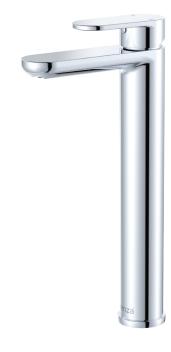

## Empire TALL BASIN MIXER

## **Features**

- Sleek modern design
- Fixed position
- Made from solid brass
- Quality European cartridge (35 mm)
- PEX split-resistant flexible hoses
- WELS 6 Star rated, 4.5L/min

Please note: This product may have a visible Fienza or Watermark logo.

Available in

Polished Chrome 221107