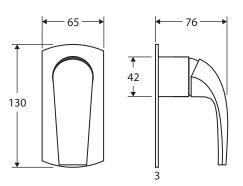

We aim to ensure that specifications are correct at the time of publication. All measurements are shown in millimetres. Always use measurements of actual product received for final specification as the technical drawing may contain differences. Due to printing limitations, physical colour may vary from the image shown. Fienza reserves the right to make modifications without prior notice.