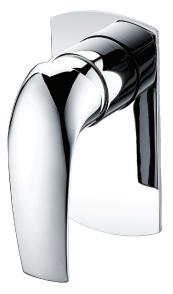

## Keeto wall mixer

#### **Features**

- Ultra-slim profile handle, sleek modern design
- Designed for shower and bath
- Made from solid brass
- Quality European cartridge (35 mm)

**Please note:** This product may have a visible Fienza or Watermark logo.

#### Available in

Polished Chrome 222101