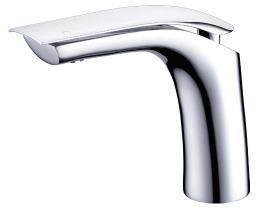

## Keeto basin mixer

## **Features**

- Ultra-slim profile handle, sleek modern design
- Fixed position
- Made from solid brass
- Quality European cartridge (26 mm)
- PEX split-resistant flexible hoses
- WELS 5 Star rated, 5.5L/min

**Please note:** This product may have a visible Fienza or Watermark logo.

Polished Chrome 222103