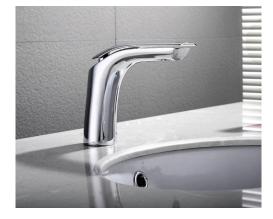

## Keeto basin mixer

## **Features**

- Ultra-slim profile handle, sleek modern design
- Fixed position
- Made from solid brass
- Quality European cartridge (26 mm)
- PEX split-resistant flexible hoses
- WELS 5 Star rated, 5.5L/min