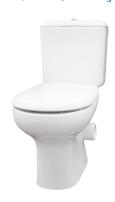

## RAK Liwa Skew Trap close-coupled TOILET SUITE

## **Features**

- Boxed rim pan
- Chrome flush buttons
- UF soft close seat
- High quality, Geberit flushing mechanism
- Left or right bottom inlet
- Available as left or right skew trap
- Stainless steel hinges
- Includes concealed floor fixing screws
- Made in UAE
- WELS 4 Star rated, 4.5L/3L (3.3L average flush)