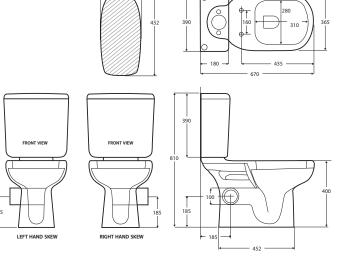

## RAK Liwa Skew Trap close-coupled TOILET SUITE

## **Features**

- Boxed rim pan
- Chrome flush buttons
- UF soft close seat
- High quality, Geberit flushing mechanism
- Left or right bottom inlet
- Available as left or right skew trap
- Stainless steel hinges
- Includes concealed floor fixing screws
- Made in UAE
- WELS 4 Star rated, 4.5L/3L (3.3L average flush)









## Available in



Left Trap 222730WL



Right Trap 222730WR

## Cleaning & Care

- Clean only with a soft cloth or sponge using warm water and mild soap or detergent. Do not use any abrasive cleaning materials.
- Do not use any solvents or corrosive liquids.





We aim to ensure that specifications are correct at the time of publication. All measurements are shown in millimetres. For ceramic products, please allow +/- 10 mm tolerance for manufacturing variance. Always use measurements of actual product received for final specification as the technical drawing may contain differences. Due to printing limitations, physical colour may vary from the image shown. Fienza reserves the right to make modifications without prior notice.