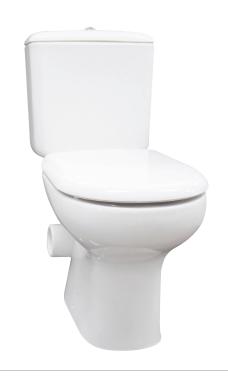

## RAK Liwa Skew Trap close-coupled TOILET SUITE

## **Features**

- Boxed rim pan
- Chrome flush buttons
- UF soft close seat
- High quality, Geberit flushing mechanism
- Left or right bottom inlet
- Available as left or right skew trap
- Stainless steel hinges
- Includes concealed floor fixing screws
- Made in UAE
- WELS 4 Star rated, 4.5L/3L (3.3L average flush)