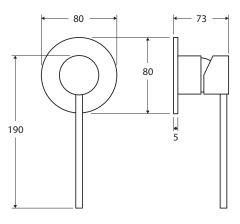

We aim to ensure that specifications are correct at the time of publication. All measurements are shown in millimetres. Always use measurements of actual product received for final specification as the technical drawing may contain differences. Due to printing limitations, physical colour may vary from the image shown. Fienza reserves the right to make modifications without prior notice.