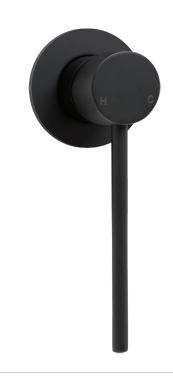

## Hustle Care WALL MIXER

ROUND PLATE

## **Features**

- Sleek, modern design
- Long handle for easy reach and operation
- Designed for shower and bath
- Made from solid brass
- 35 mm cartridge

**Please note:** This product may have a visible Fienza or Watermark logo.