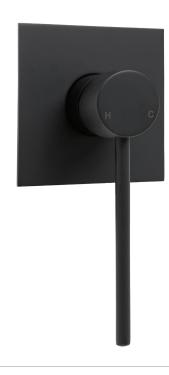

# Hustle Care WALL MIXER

## SQUARE PLATE

#### **Features**

- Sleek, modern design
- Long handle for easy reach and operation
- Designed for shower and bath
- Made from solid brass
- 35 mm cartridge

Please note: This product may have a visible Fienza or Watermark logo.