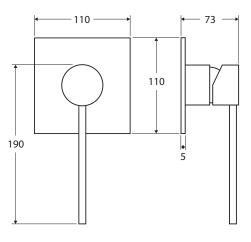

We aim to ensure that specifications are correct at the time of publication. All measurements are shown in millimetres. Always use measurements of actual product received for final specification as the technical drawing may contain differences. Due to printing limitations, physical colour may vary from the image shown. Fienza reserves the right to make modifications without prior notice.