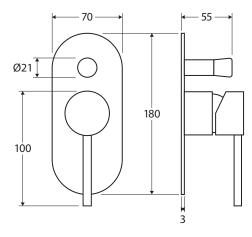

## **Features**

- Sleek modern design
- Designed for shower and bath
- Made from solid brass
- Quality European cartridge (35 mm)

Please note: This product may have a visible Fienza or Watermark logo.

We aim to ensure that specifications are correct at the time of publication. All measurements are shown in millimetres. Always use measurements of actual product received for final specification as the technical drawing may contain differences. Due to printing limitations, physical colour may vary from the image shown. Fienza reserves the right to make modifications without prior notice.