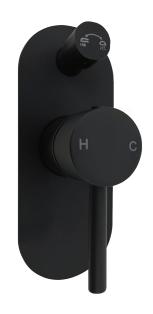

## Hustle WALL DIVERTER MIXER

## **Features**

- Sleek modern design
- Designed for shower and bath
- Made from solid brass
- Quality European cartridge (35 mm)

Please note: This product may have a visible Fienza or Watermark logo.

## Available in

Electroplated Matte Black 225102B