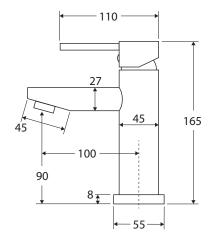

We aim to ensure that specifications are correct at the time of publication. All measurements are shown in millimetres. Always use measurements of actual product received for final specification as the technical drawing may contain differences. Due to printing limitations, physical colour may vary from the image shown. Fienza reserves the right to make modifications without prior notice.