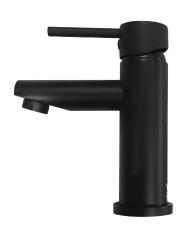

## Hustle BASIN MIXER

## **Features**

- Sleek modern design
- Fixed position
- Made from solid brass
- Quality European cartridge (35 mm)
- PEX split-resistant flexible hoses
- WELS 5 Star rated, 5L/min

Please note: This product may have a visible Fienza or Watermark logo.

Available in

Electroplated Matte Black 225103B