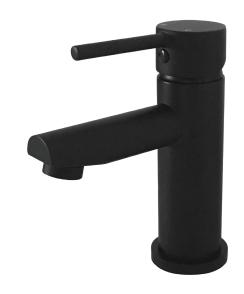

## Hustle BASIN MIXER

## **Features**

- Sleek modern design
- Fixed position
- Made from solid brass
- Quality European cartridge (35 mm)
- PEX split-resistant flexible hoses
- WELS 5 Star rated, 5L/min

Please note: This product may have a visible Fienza or Watermark logo.

Available in

Electroplated Matte Black 225103B