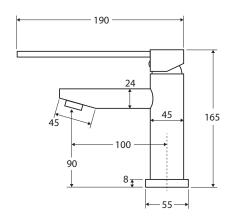

We aim to ensure that specifications are correct at the time of publication. All measurements are shown in millimetres. Always use measurements of actual product received for final specification as the technical drawing may contain differences. Due to printing limitations, physical colour may vary from the image shown. Fienza reserves the right to make modifications without prior notice.