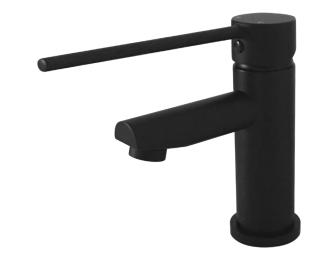

## Hustle Care BASIN MIXER

## **Features**

- Can be installed to comply with AS1428.1
- Sleek, modern design
- Long handle for easy reach and operation
- Fixed position
- Made from solid brass
- 35 mm cartridge
- PEX split-resistant flexible hoses
- WELS 5 Star rated, 5L/min