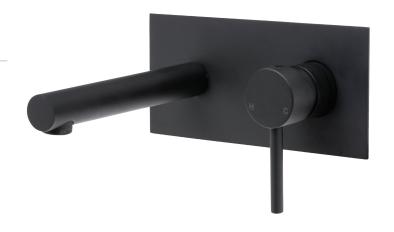

## Hustle Wall Mixer WITH SPOUT

## **Features**

- Sleek modern design
- Designed for basin and bath
- Includes basin aerator and free-flow aerator for baths
- Made from solid brass
- Quality European cartridge (35 mm)
- WELS 5 Star rated, 5L/min

## Available in

Electroplated Matte Black 225106B