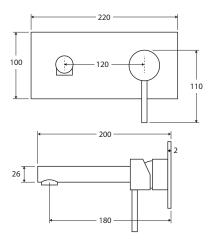

We aim to ensure that specifications are correct at the time of publication. All measurements are shown in millimetres. Always use measurements of actual product received for final specification as the technical drawing may contain differences. Due to printing limitations, physical colour may vary from the image shown. Fienza reserves the right to make modifications without prior notice.