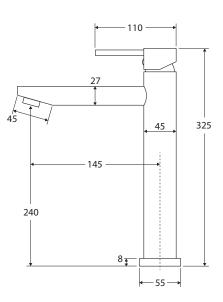

We aim to ensure that specifications are correct at the time of publication. All measurements are shown in millimetres. Always use measurements of actual product received for final specification as the technical drawing may contain differences. Due to printing limitations, physical colour may vary from the image shown. Fienza reserves the right to make modifications without prior notice.