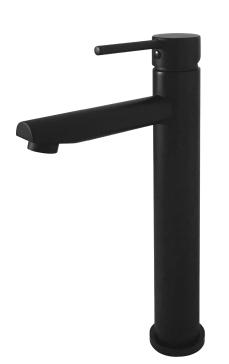

# fienza

### SPECIFICATIONS

## Hustle tall basin mixer

#### Features

- Sleek modern design
- Fixed position
- Made from solid brass
- Quality European cartridge (35 mm)
- PEX split-resistant flexible hoses
- WELS 5 Star rated, 5L/min

**Please note:** This product may have a visible Fienza or Watermark logo.







Electroplated Matte Black 225107B

### **Cleaning & Care**

- Regularly clean with mild soapy water using a microfibre cloth.
- In highly polluted or coastal locations, we recommend cleaning 2-3 times per week.
- Do not use harsh detergents, bleach, cream cleaners or citrus based cleaners. These substances are abrasive and will damage the surface.
- Do not use undue pressure and wipe in one direction only.





We aim to ensure that specifications are correct at the time of publication. All measurements are shown in millimetres. Always use measurements of actual product received for final specification as the technical drawing may contain differences. Due to printing limitations, physical colour may vary from the image shown. Fienza reserves the right to make modifications without pr