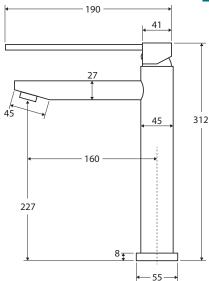

We aim to ensure that specifications are correct at the time of publication. All measurements are shown in millimetres. Always use measurements of actual product received for final specification as the technical drawing may contain differences. Due to printing limitations, physical colour may vary from the image shown. Fienza reserves the right to make modifications without prior notice.