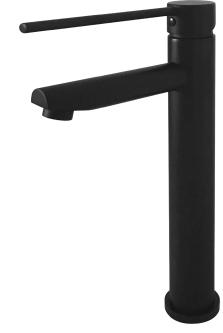

## Hustle Care TALL BASIN MIXER

## **Features**

- Can be installed to comply with AS1428.1
- Sleek, modern design
- Long handle for easy reach and operation
- Fixed position
- Made from solid brass
- 35 mm cartridge
- PEX split-resistant flexible hoses
- WELS 5 Star rated, 5L/min