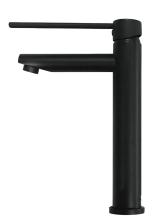

## Hustle Care TALL BASIN MIXER

## **Features**

- Can be installed to comply with AS1428.1
- Sleek, modern design
- Long handle for easy reach and operation
- Fixed position
- Made from solid brass
- 35 mm cartridge
- PEX split-resistant flexible hoses
- WELS 5 Star rated, 5L/min