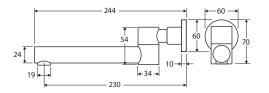

## Hustle swivel bath outlet

## **Features**

- Swivel function
- Wall mounted
- Fitted with aerator
- Made from solid brass
- Female 1/2" BSPP inlet
- WELS rating not required