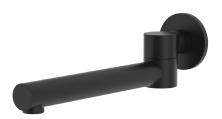

## Hustle swivel bath outlet

## **Features**

- Swivel function
- Wall mounted
- Fitted with aerator
- Made from solid brass
- Female 1/2" BSPP inlet
- WELS rating not required

## Available in

Electroplated Matte Black 225116B