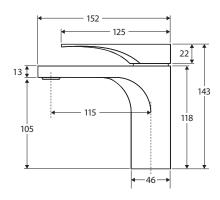

We aim to ensure that specifications are correct at the time of publication. All measurements are shown in millimetres. Always use measurements of actual product received for final specification as the technical drawing may contain differences. Due to printing limitations, physical colour may vary from the image shown. Fienza reserves the right to make modifications without prior notice.