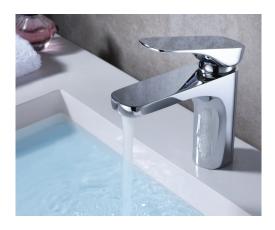

## Luciana® Basin Mixer

## **Features**

- Slim profile handle, sleek modern design
- Fixed position
- Made from solid brass
- Quality European cartridge (35 mm)
- PEX split-resistant flexible hoses
- WELS 4 Star rated, 6.5L/min