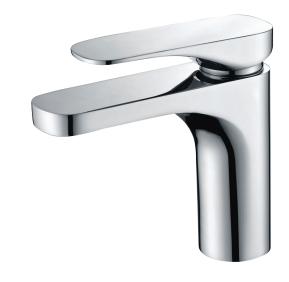

## Luciana® Basin Mixer

## **Features**

- Slim profile handle, sleek modern design
- Fixed position
- Made from solid brass
- Quality European cartridge (35 mm)
- PEX split-resistant flexible hoses
- WELS 4 Star rated, 6.5L/min

## Available in

Polished Chrome 226103