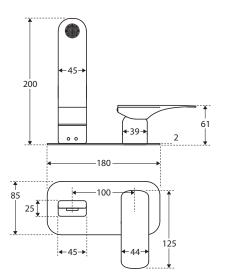

## Luciana® wall mixer with spout

We aim to ensure that specifications are correct at the time of publication. All measurements are shown in millimetres. Always use measurements of actual product received for final specification as the technical drawing may contain differences. Due to printing limitations, physical colour may vary from the image shown. Fienza reserves the right to make modifications without prior notice.