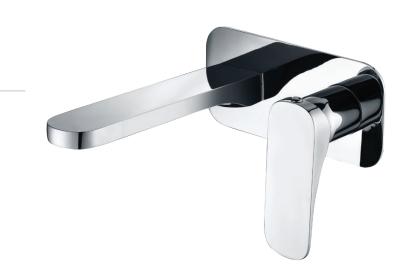

## Luciana® wall mixer with spout

#### Features

- Slim profile handle, sleek modern design
- Designed for basin and bath
- Made from solid brass
- Quality European cartridge (35 mm)
- WELS 4 Star rated, 6.5L/min

**Please note:** This product may have a visible Fienza or Watermark logo.

#### Available in

Polished Chrome 226106