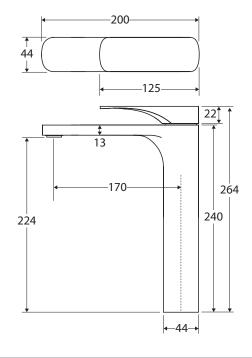

We aim to ensure that specifications are correct at the time of publication. All measurements are shown in millimetres. Always use measurements of actual product received for final specification as the technical drawing may contain differences. Due to printing limitations, physical colour may vary from the image shown. Fienza reserves the right to make modifications without prior notice.