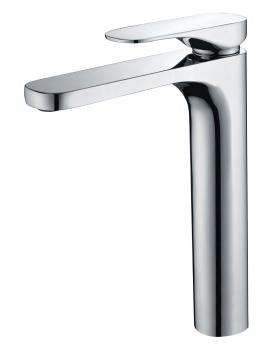

## Luciana® TALL BASIN MIXER

## **Features**

- Slim profile handle, sleek modern design
- Two piece design
- Fixed position
- Made from solid brass
- Quality European cartridge (35 mm)
- PEX split-resistant flexible hoses
- WELS 4 Star rated, 6.5L/min