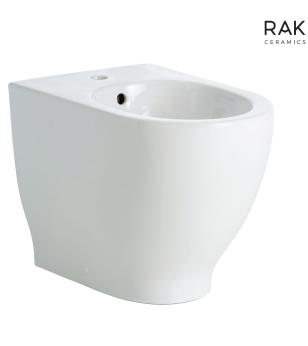

## RAK Moon back-to-wall bidet

#### Features

- Gloss white finish
- Weight: 23 kg
- Made in UAE

Gloss White

301601W