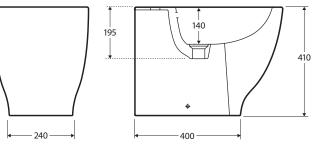

## RAK Moon back-to-wall bidet

#### Features

- Gloss white finish
- Weight: 23 kg
- Made in UAE

Gloss White

301601W