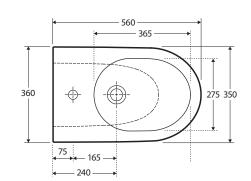

## RAK Moon back-to-wall bidet

#### Features

- Gloss white finish
- Weight: 23 kg
- Made in UAE

Gloss White

301601W