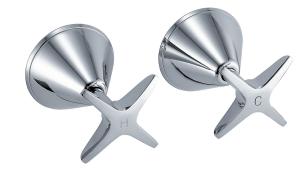

## Laredo Wall top ASSEMBLIES

## **Features**

- Made from brass and zinc alloy
- Jumper valve
- Set of wall tap assemblies
- WELS rating not required

**Please note:** This product may have a visible Fienza or Watermark logo.

## Available in

Chrome **332104** 