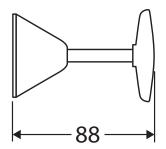

We aim to ensure that specifications are correct at the time of publication. All measurements are shown in millimetres. Always use measurements of actual product received for final specification as the technical drawing may contain differences. Due to printing limitations, physical colour may vary from the image shown. Fienza reserves the right to make modifications without prior notice.