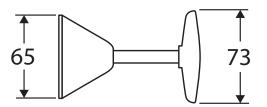

We aim to ensure that specifications are correct at the time of publication. All measurements are shown in millimetres. Always use measurements of actual product received for final specification as the technical drawing may contain differences. Due to printing limitations, physical colour may vary from the image shown. Fienza reserves the right to make modifications without prior notice.