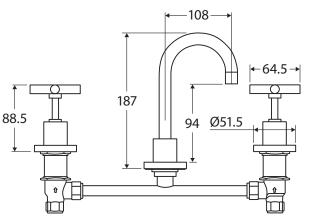

We aim to ensure that specifications are correct at the time of publication. All measurements are shown in millimetres. Always use measurements of actual product received for final specification as the technical drawing may contain differences. Due to printing limitations, physical colour may vary from the image shown. Fienza reserves the right to make modifications without prior notice.