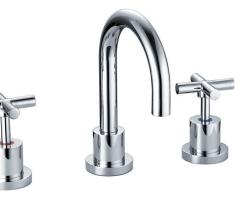

# Michelle basin set

#### **Features**

- Made from solid brass
- Jumper valves
- Three-piece basin set
- Fixed position
- WELS 3 Star rated, 8.5L/min

**Please note:** This product may have a visible Fienza or Watermark logo.

### Available in

Chrome 333101