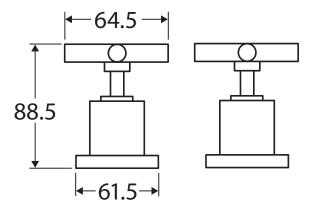

## Michelle WALL TOP ASSEMBLIES

## **Features**

- Made from solid brass
- Jumper valves
- · Set of wall tap assemblies
- WELS rating not required

Please note: This product may have a visible Fienza or Watermark logo.

Available in

Chrome 333104