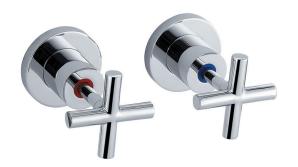

## Michelle WALL TOP ASSEMBLIES

## **Features**

- Made from solid brass
- Jumper valves
- · Set of wall tap assemblies
- WELS rating not required

Please note: This product may have a visible Fienza or Watermark logo.

Available in

Chrome 333104