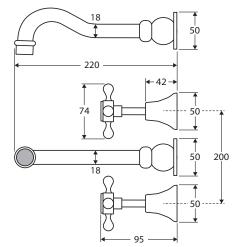

## Lillion basin/bath wall set

We aim to ensure that specifications are correct at the time of publication. All measurements are shown in millimetres. Always use measurements of actual product received for final specification as the technical drawing may contain differences. Due to printing limitations, physical colour may vary from the image shown. Fienza reserves the right to make modifications without prior notice.