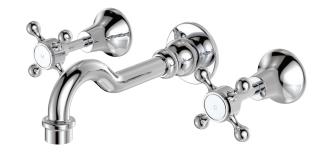

## Lillion basin/bath wall set

#### Features

- Cross handle design
- Fixed position
- Includes basin aerator and free-flow aerator for baths
- Made from solid brass
- 1/4 turn ceramic disc
- WELS 5 Star rated, 5L/min

**Please note:** This product may have a visible Fienza or Watermark logo.