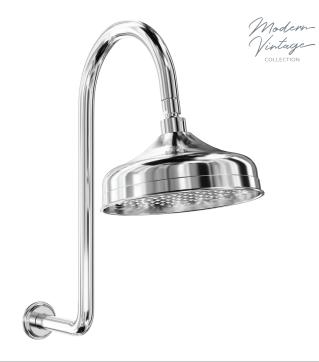

## Lillian SHOWER ARM SET

## **Features**

- Made from solid brass
- Female ½" BSP inlet
- WELS 3 Star rated, 9L/min

Available in

Polished Chrome 411138-A

Electroplated Matte Black 411138B-A

PVD Brushed Nickel 411138BN-A

PVD **Urban Brass** 411138UB-A