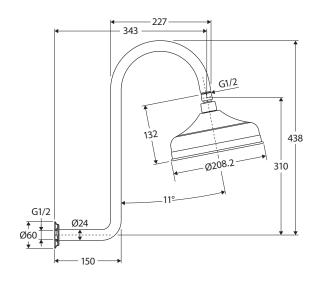

We aim to ensure that specifications are correct at the time of publication. All measurements are shown in millimetres. Always use measurements of actual product received for final specification as the technical drawing may contain differences. Due to printing limitations, physical colour may vary from the image shown. Fienza reserves the right to make modifications without prior notice.