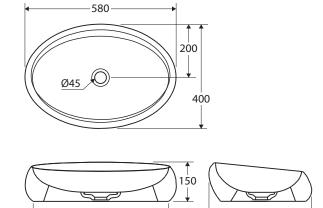

## RAK Cloud ABOVE COUNTER BASIN

## **Features**

- Vitreous china
- No tap hole or overflow
- Requires 32 mm non-overflow waste (not included)
- Matte white cover plate for waste
- Weight: 11 kg
- Made in UAE

**RAK** 