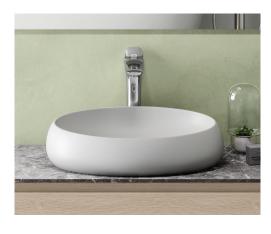

## RAK Cloud ABOVE COUNTER BASIN

## **Features**

- Vitreous china
- No tap hole or overflow
- Requires 32 mm non-overflow waste (not included)
- Matte white cover plate for waste
- Weight: 11 kg
- Made in UAE

**RAK** 