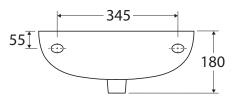

We aim to ensure that specifications are correct at the time of publication. All measurements are shown in millimetres. For ceramic products, please allow +/- 10 mm tolerance for manufacturing variance. Always use measurements of actual product received for final specification as the technical drawing may contain differences. Due to printing limitations, physical colour may vary from the image shown. Fienza reserves the right to make modifications without prior notice.