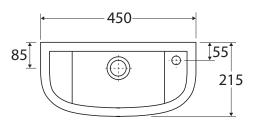

We aim to ensure that specifications are correct at the time of publication. All measurements are shown in millimetres. For ceramic products, please allow +/- 10 mm tolerance for manufacturing variance. Always use measurements of actual product received for final specification as the technical drawing may contain differences. Due to printing limitations, physical colour may vary from the image shown. Fienza reserves the right to make modifications without prior notice.