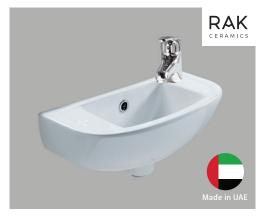

## RAK Compact Slim WALL-HUNG BASIN

#### Features

- Vitreous china with one tap hole (on right side)
- Requires 32 mm waste with overflow (not included)
- Wall mounting bolts included
- Capacity: 2 litres; weight: 7kg
- Chrome overflow ring available separately: OVERFLOW