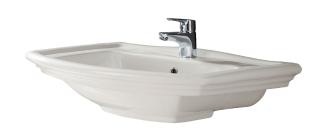

## RAK Washington Ivory WALL-HUNG BASIN

## **Features**

- Vitreous china with gloss white finish
- Requires 32 mm waste with overflow (not included)
- Wall mounting bolts included
- Capacity: 5.2 litres
- Chrome overflow ring available separately: **OVERFLOW**