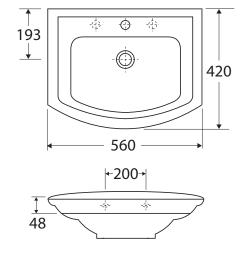

We aim to ensure that specifications are correct at the time of publication. All measurements are shown in millimetres. For ceramic products, please allow +/- 10 mm tolerance for manufacturing variance. Always use measurements of actual product received for final specification as the technical drawing may contain differences. Due to printing limitations, physical colour may vary from the image shown. Fienza reserves the right to make modifications without prior notice.